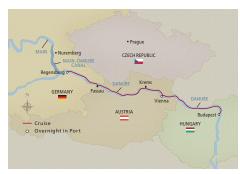

**CHRISTMAS** ON THE DANUBE

Budapest to Regensburg or vice versa 8 DAYS | 3 COUNTRIES | 6 GUIDED TOURS SET SAIL: NOV-DEC 2024; 2025

FROM \$3.795PP IN STANDARD STATEROOM SAVE UP TO \$2,000 PER COUPLE