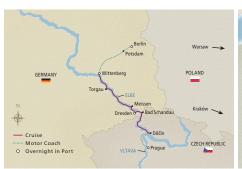

#### CHRISTMAS ALONG THE ELBE

Berlin to Prague or vice versa **SET SAIL:** NOV-DEC 2024; 2025

FROM \$5,995PP IN STANDARD STATEROOM SAVE UP TO \$2,000 PER COUPLE

CHRISTMAS ON THE RHINE & MOSELLE

Paris to Zurich or vice versa **SET SAIL:** NOV-DEC 2024; 2025