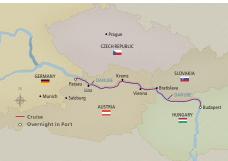

### DANUBE CHRISTMAS DELIGHTS

Budapest to Passau or vice versa 8 DAYS | 4 COUNTRIES | 6 GUIDED TOURS **SET SAIL:** NOV-DEC 2024; 2025

FROM \$3,795PP IN STANDARD STATEROOM SAVE UP TO \$2,000 PER COUPLE