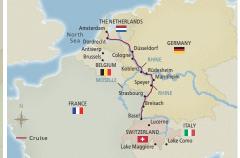

### **CHRISTMAS** ON THE RHINE

Basel to Amsterdam or vice versa 8 DAYS | 4 COUNTRIES | 9 GUIDED TOURS SET SAIL: NOV-DEC 2024; 2025

FROM \$3,795PP IN STANDARD STATEROOM SAVE UP TO \$2,000 PER COUPLE