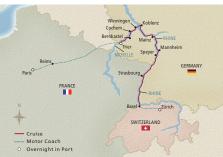

he Danube or Rhine.



**CHRISTMAS** ON THE DANUBE

Budapest to Regensburg or vice versa 8 DAYS | 3 COUNTRIES | 6 GUIDED TOURS SET SAIL: NOV-DEC 2024; 2025

FROM \$3.795PP IN STANDARD STATEROOM SAVE UP TO \$2,000 PER COUPLE



### DANUBE CHRISTMAS DELIGHTS

Budapest to Passau or vice versa 8 DAYS | 4 COUNTRIES | 6 GUIDED TOURS **SET SAIL:** NOV-DEC 2024; 2025

FROM \$3,795PP IN STANDARD STATEROOM SAVE UP TO \$2,000 PER COUPLE



### **CHRISTMAS** ON THE RHINE

Basel to Amsterdam or vice versa 8 DAYS | 4 COUNTRIES | 9 GUIDED TOURS SET SAIL: NOV-DEC 2024; 2025

FROM \$3,795PP IN STANDARD STATEROOM SAVE UP TO \$2,000 PER COUPLE



#### CHRISTMAS ALONG THE ELBE

Berlin to Prague or vice versa **SET SAIL:** NOV-DEC 2024; 2025

FROM \$5,995PP IN STANDARD STATEROOM SAVE UP TO \$2,000 PER COUPLE



CHRISTMAS ON THE RHINE & MOSELLE

Paris to Zurich or vice versa **SET SAIL:** NOV-DEC 2024; 2025

FROM \$5,295PP IN STANDARD STATEROOM SAVE UP TO \$2,000 PER COUPLE



#### CHRISTMAS ON THE MAIN & MOSELLE

Paris to Prague or vice versa 10 DAYS | 2 COUNTRIES | 7 GUIDED TOURS 12 DAYS | 4 COUNTRIES | 10 GUIDED TOURS 12 DAYS | 4 COUNTRIES | 10 GUIDED TOURS SET SAIL: NOV-DEC 2024

> FROM \$5,195PP IN STANDARD STATEROOM SAVE UP TO \$2,000 PER COUPLE