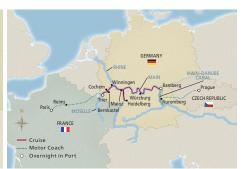

#### CHRISTMAS ON THE MAIN & MOSELLE

Paris to Prague or vice versa 10 DAYS | 2 COUNTRIES | 7 GUIDED TOURS 12 DAYS | 4 COUNTRIES | 10 GUIDED TOURS 12 DAYS | 4 COUNTRIES | 10 GUIDED TOURS SET SAIL: NOV-DEC 2024